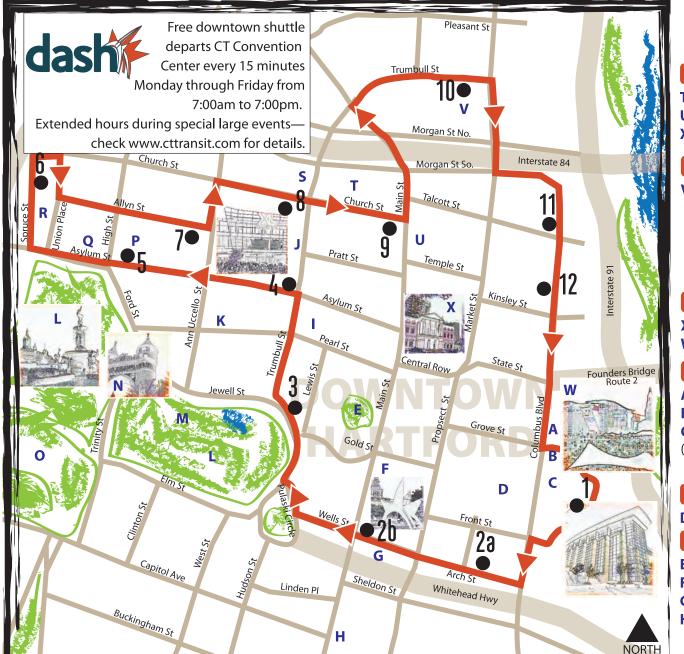

### stop 8

J XL Center
S Hilton Hotel

## stop 6

R Union Station (RR) (connections to 30-BDL)

## stop 5

- L Bushnell Park
- N Soldiers & Sailors Arch
- O State Capitol
- P Homewood Suites
- **Q** Holiday Inn Express

### stop 4

I Welcome Center

J XL Center

(connections to CT*fastrak*)

**K** Theater Works

# stop 3

I Welcome Center

L Bushnell Park

M Bushnell Park Carousel

### stops 1- 12

See hartford.com for restaurants, bars, attractions

#### stop 9

T Hartford Stage
U Residence Inn
X Old State House

# stop 10

**V** Radisson Hotel

# stop 12

X Old State House
W Riverfront Plaza

### stop 1

A CT Science CenterB Hartford MarriottC CT Convention Center(connections to 30-BDL)

## stop 2a

D Front Street Attractions

# stop 2b

E Ancient Burying Ground

- F Wadsworth Atheneum
- **G** Hartford Public Library
- **H** Butler-McCook House

free shuttle route